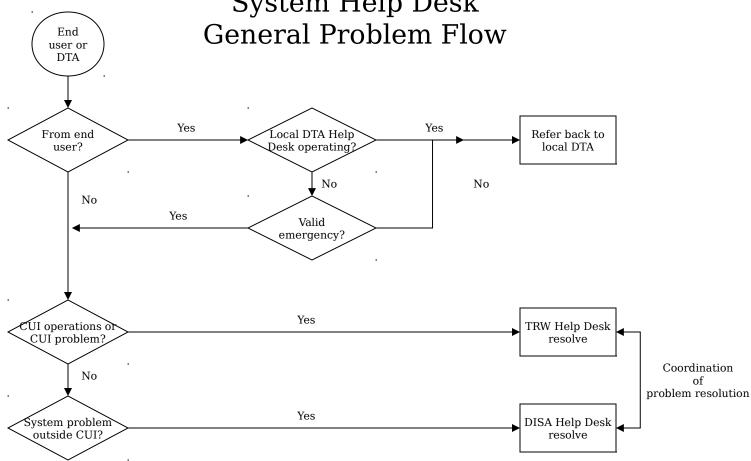

## TIER 2 Local DTA roblen from General Problem Tier 1 Flow Travel Yes Refer to CTO End arrangement problem Yes No Question on Yes No Refer to Lead DTA Question Contact HQ DLA CUI use or or transportation DTA answered? representative entitlements2 No Problem with Ye Refer to TRW software/CUI Fix it Help Desk operation? Yes No Computer Yes No Site level Report to TRW Refer to site IT or network Problem? Help Desk network staff problem? No Accounting Yes No Refer to Problem transaction finance DTA solved? problem? No Yes Contract Yes performance Refer to QAE End problem? No Yes Other problem Report to TRW Help Desk not listed

TIER 3 System Help Desk